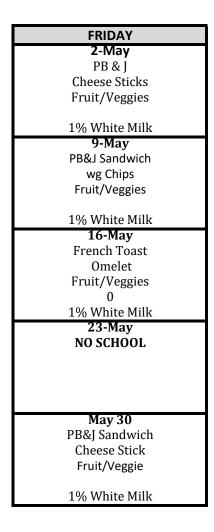

## May 2025 LUNCH MENU

| MONDAY                    | TUESDAY                | WEDNESDAY                 | THURSDAY        |
|---------------------------|------------------------|---------------------------|-----------------|
|                           |                        |                           | 1-May           |
|                           |                        |                           | Fish Shapes     |
|                           |                        |                           | Baked Fries     |
|                           |                        |                           | Muffin          |
|                           |                        |                           | 1% White Milk   |
| 5-May                     | 6-May                  | 7-May                     | 8-May           |
| Burger                    | BC Pizza               | Nachos w/meat             | Chicken Nuggets |
| Garden Salad              | Garden Salad           | Lettuce                   | Fruit/Veggies   |
| Cucumber Slices           | Fruit/Veggie           | Tomato                    | ,               |
| Fruit/Veggies             | ,                      | Kiwi                      |                 |
| 1% White Milk             | 1% White Milk          | 1% White Milk             | 1% White Milk   |
| 12-May                    | May 13                 | 14-May                    | 15-May          |
| Chicken Tenders           | Spaghetti w/meat sauce | Max Sticks                | Beef Bites      |
| Corn                      | WG Roll                | Fruit/Veggie              | Mashed Potatoes |
| Fruit/Veggies             | Fruit/Veggie           |                           | Fruit/Veggies   |
| 1% White Milk             | 1% White Milk          | 1% White Milk             | 1% White Milk   |
| 19-May                    | 20-May                 | 21-May                    | 22-May          |
| Chicken Patty on a wg bun | BC Pizza               | French Bread Cheese Pizza | Chicken Nuggest |
| Baked Beans               | Pasta Salad            | Pineapple                 | Green Beans     |
| Fruit & Veggie            | Fruit/Veggie           | Carrots                   | Kiwi            |
| 1% White Milk             | 1% White Milk          | 1% White Milk             | 1% White Milk   |
| 26-May                    | 27-May                 | 28-May                    | 29-May          |
| NO SCHOOL                 | Hamburger on wg bun    | Ham & Cheese Lunchable    | Fish Shapes     |
|                           | Garden Salad           | Fruit/Veggie              | Baked Fries     |
|                           | Fruit/Veggie           |                           | Muffin          |
|                           |                        |                           | Fruit/Veggies   |
|                           | 1% White Milk          | 1% White Milk             | 1% White Milk   |